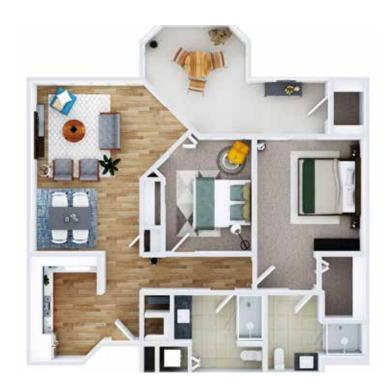

### Riesling

2 Bedrooms, 2 Bath 1,002 sq. ft.

All square footage figures are approximate. Residence size and layout vary from illustrations.