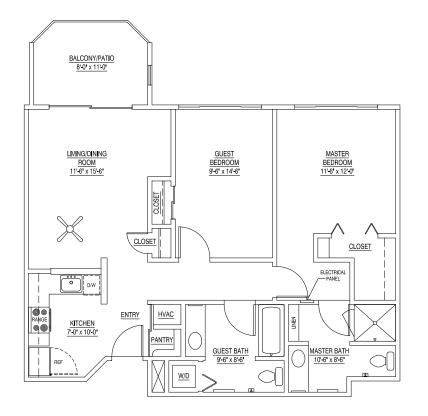

### Riesling

2 Bedrooms, 2 Bath 1,002 sq. ft.

All square footage figures are approximate. Residence size and layout vary from illustrations.