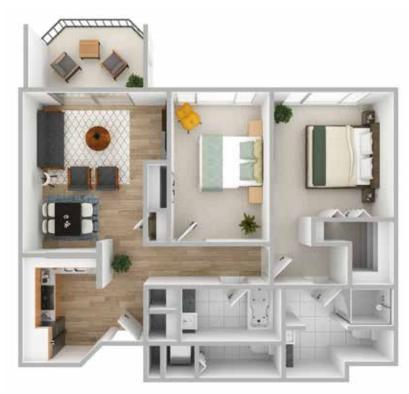

#### Merlot

2 Bedrooms, 2 Bath 1,124 sq. ft.

**Syrah** 2 Bedrooms, 2 Bath 1,190 sq. ft.