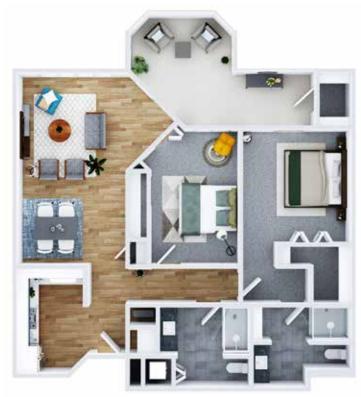

#### Merlot

2 Bedrooms, 2 Bath 1,124 sq. ft.

**Syrah** 2 Bedrooms, 2 Bath 1,190 sq. ft.