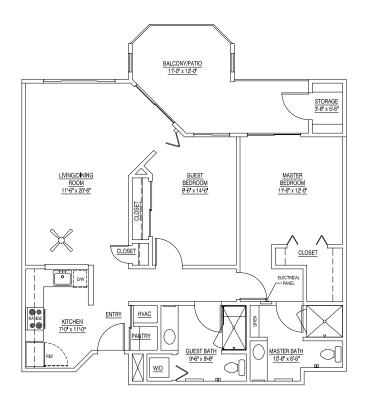

### Chardonnay

1 Bedroom, 1 Bath 771 sq. ft.





### Riesling

2 Bedrooms, 2 Bath 1,002 sq. ft.



All square footage figures are approximate. Residence size and layout vary from illustrations.





#### Merlot

2 Bedrooms, 2 Bath 1,124 sq. ft.







**Syrah** 2 Bedrooms, 2 Bath 1,190 sq. ft.







#### Cabernet

2 Bedrooms, 2 Bath 1,321 sq. ft.





#### **Z**infandel

2 Bedrooms, 2 Bath 1,415 sq. ft.



#### **Garden Oaks**

Private Studio, 1 Bath 350 sq. ft.



#### **Garden Oaks**

Deluxe Studio, 1 Bath 528 sq. ft.



### Oak Creek

Alcove Studio, 1 Bath 469 sq. ft.



### Oak Creek

1 Bedroom, 1 Bath 546 sq. ft.



Oak Creek

2 Bedrooms, 1 Bath 680 sq. ft.