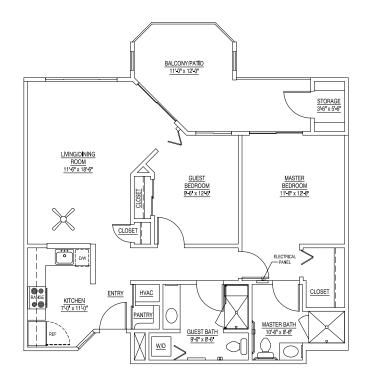

### Chardonnay

1 Bedroom, 1 Bath 771 sq. ft.





### Riesling

2 Bedrooms, 2 Bath 1,002 sq. ft.



All square footage figures are approximate. Residence size and layout vary from illustrations.





#### Merlot

2 Bedrooms, 2 Bath 1,124 sq. ft.







**Syrah** 2 Bedrooms, 2 Bath 1,190 sq. ft.







#### Cabernet

2 Bedrooms, 2 Bath 1,321 sq. ft.





#### **Z**infandel

2 Bedrooms, 2 Bath 1,415 sq. ft.



#### **Garden Oaks**

Private Studio, 1 Bath 350 sq. ft.



#### **Garden Oaks**

Deluxe Studio, 1 Bath 528 sq. ft.



### Oak Creek

Alcove Studio, 1 Bath 469 sq. ft.



### Oak Creek

1 Bedroom, 1 Bath 546 sq. ft.



Oak Creek

2 Bedrooms, 1 Bath 680 sq. ft.