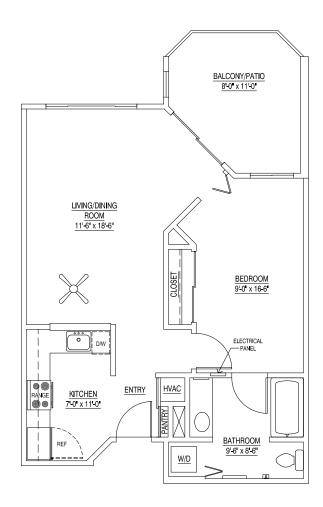

### Chardonnay

1 Bedroom, 1 Bath 771 sq. ft.





### Riesling

2 Bedrooms, 2 Bath 1,002 sq. ft.



All square footage figures are approximate. Residence size and layout vary from illustrations.





#### Merlot

2 Bedrooms, 2 Bath 1,124 sq. ft.







**Syrah** 2 Bedrooms, 2 Bath 1,190 sq. ft.







#### Cabernet

2 Bedrooms, 2 Bath 1,321 sq. ft.





#### **Z**infandel

2 Bedrooms, 2 Bath 1,415 sq. ft.



#### **Garden Oaks**

Private Studio, 1 Bath 350 sq. ft.



#### **Garden Oaks**

Deluxe Studio, 1 Bath 528 sq. ft.



### Oak Creek

Alcove Studio, 1 Bath 469 sq. ft.



### Oak Creek

1 Bedroom, 1 Bath 546 sq. ft.



Oak Creek

2 Bedrooms, 1 Bath 680 sq. ft.