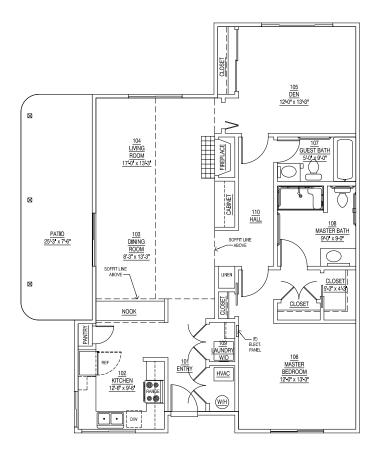

### Chardonnay

1 Bedroom, 1 Bath 771 sq. ft.





### Riesling

2 Bedrooms, 2 Bath 1,002 sq. ft.



All square footage figures are approximate. Residence size and layout vary from illustrations.





#### Merlot

2 Bedrooms, 2 Bath 1,124 sq. ft.







**Syrah** 2 Bedrooms, 2 Bath 1,190 sq. ft.







#### Cabernet

2 Bedrooms, 2 Bath 1,321 sq. ft.





#### **Z**infandel

2 Bedrooms, 2 Bath 1,415 sq. ft.



#### **Garden Oaks**

Private Studio, 1 Bath 350 sq. ft.



#### **Garden Oaks**

Deluxe Studio, 1 Bath 528 sq. ft.



### Oak Creek

Alcove Studio, 1 Bath 469 sq. ft.



### Oak Creek

1 Bedroom, 1 Bath 546 sq. ft.



Oak Creek

2 Bedrooms, 1 Bath 680 sq. ft.