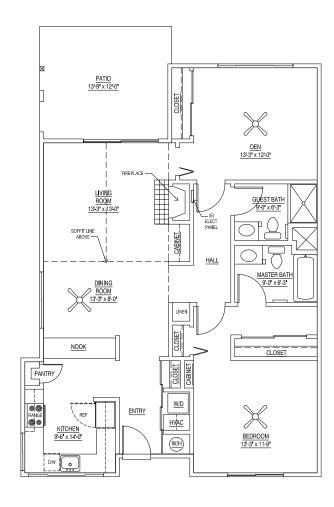

### Chardonnay

1 Bedroom, 1 Bath 771 sq. ft.





### Riesling

2 Bedrooms, 2 Bath 1,002 sq. ft.



All square footage figures are approximate. Residence size and layout vary from illustrations.





#### Merlot

2 Bedrooms, 2 Bath 1,124 sq. ft.







**Syrah** 2 Bedrooms, 2 Bath 1,190 sq. ft.







#### Cabernet

2 Bedrooms, 2 Bath 1,321 sq. ft.





#### **Z**infandel

2 Bedrooms, 2 Bath 1,415 sq. ft.



#### **Garden Oaks**

Private Studio, 1 Bath 350 sq. ft.



#### **Garden Oaks**

Deluxe Studio, 1 Bath 528 sq. ft.



### Oak Creek

Alcove Studio, 1 Bath 469 sq. ft.



### Oak Creek

1 Bedroom, 1 Bath 546 sq. ft.



Oak Creek

2 Bedrooms, 1 Bath 680 sq. ft.